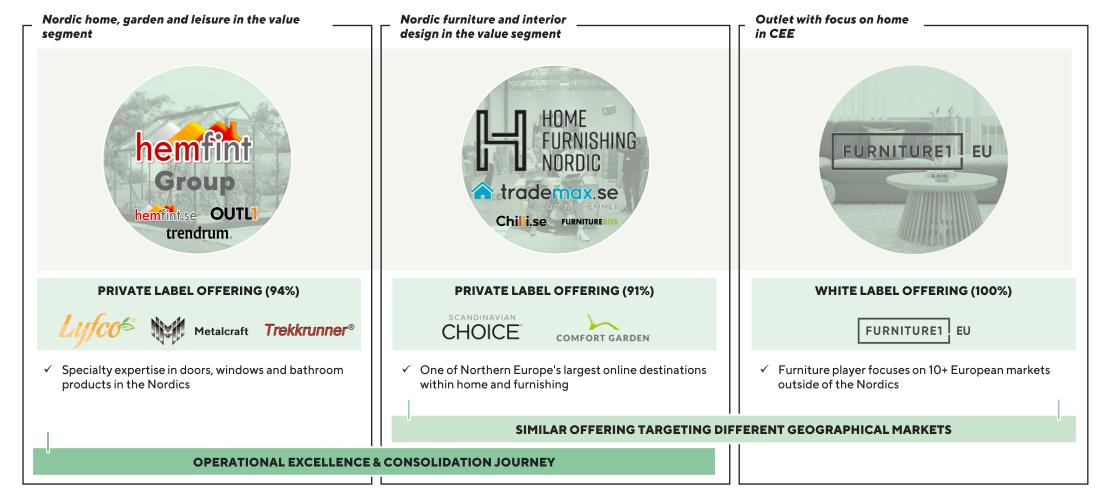

**2.9bn** after divestments<sup>1)</sup>

**4.1%** after divestments<sup>1)</sup>

3.9bn

1.3%

Net sales SEKm 2023 Adj. EBIT-margin % 2023

Share of Group sales 2023

Net sales by country 2023

Share of private label 2023





#### Main characteristics of Value Home operations







### Value Home has several strategically positioned assets





# Consolidation and efficiency expected to drive improvements







## Strategic rationale behind consolidation of Hemfint, Trendrum and Outl1



Three brands with similar competencies, assortment and customer base







### Thorough plan to ensure successful consolidation

#### Overview of planned activities

|                           | Planned activities to reach target state                             |                                                                                        | Target state       |                            |
|---------------------------|----------------------------------------------------------------------|----------------------------------------------------------------------------------------|--------------------|----------------------------|
|