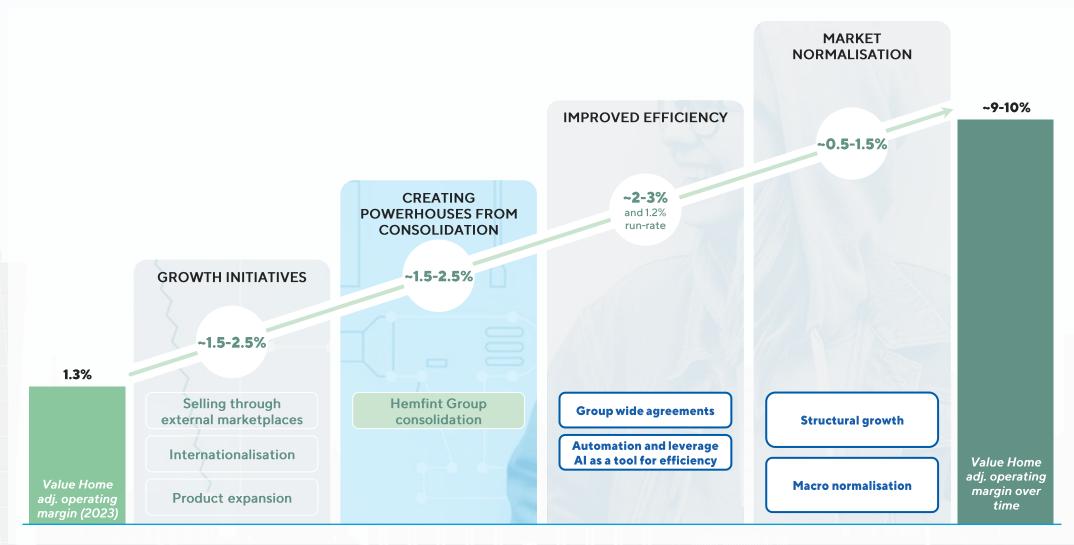

**2.9bn** after divestments<sup>1)</sup>

**4.1%** after divestments<sup>1)</sup>

3.9bn

1.3%

Net sales SEKm 2023 Adj. EBIT-margin % 2023

Share of Group sales 2023

Net sales by country 2023

Share of private label 2023





#### Main characteristics of Value Home operations







### Value Home has several strategically positioned assets





# Consolidation and efficiency expected to drive improvements







## Strategic rationale behind consolidation of Hemfint, Trendrum and Outl1



Three brands with similar competencies, assortment and customer base







### Thorough plan to ensure successful consolidation

#### Overview of planned activities

|                           | Planned activities to reach target state                             |                                                                                        | Target state       |                            |
|---------------------------|----------------------------------------------------------------------|----------------------------------------------------------------------------------------|--------------------|----------------------------|
|                           | Immediate