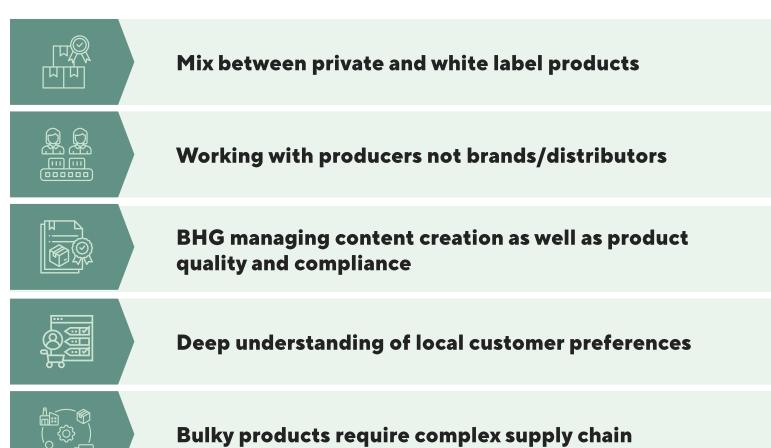

**2.9bn** after divestments<sup>1)</sup>

**4.1%** after divestments<sup>1)</sup>

3.9bn

1.3%

Net sales SEKm 2023 Adj. EBIT-margin % 2023

Share of Group sales 2023

Net sales by country 2023

Share of private label 2023





#### Main characteristics of Value Home operations







### Value Home has several strategically positioned assets





# Consolidation and efficiency expected to drive improvements







## Strategic rationale behind consolidation of Hemfint, Trendrum and Outl1



Three brands with similar competencies, assortment and customer base







### Thorough plan to ensure successful consolidation

#### Overview of planned activities

|                           | Planned activities to reach target state                             |                                                                                        | Target state       |                            |
|---------------------------|----------------------------------------------------------------------|----------------------------------------------------------------------------